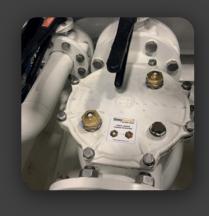

#### APPLICATIONS

EasyAnode® can be installed within the cooling systems of Main Engines, Gearboxes, Generators, Air Conditioning systems, Heat Exchangers, and some Stabilisers. Also, Tanks & Pipework, Sea Chests, etc.