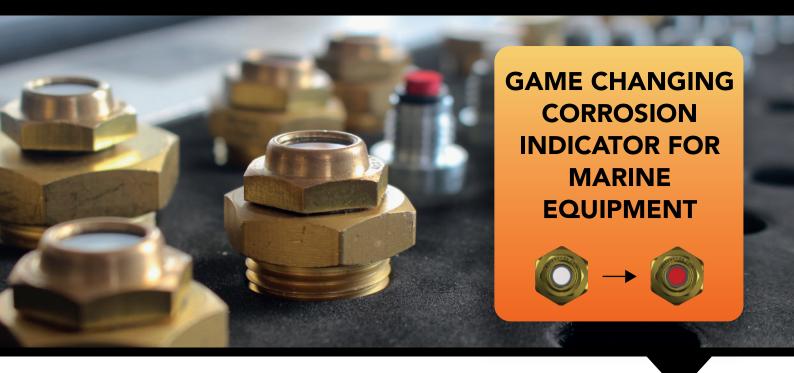

## **SAVES TIME & EFFORT**

EasyAnode® will alert you when your anode requires changing without the need to remove it to check if it has depleted.

# **REMOVES THE GUESSWORK**

The EasyAnode® indicator will alert you to corrosion before valuable equipment suffers damage, failure, and downtime.