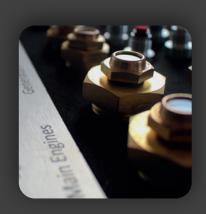

#### APPLICATIONS

EasyAnode® can be installed within the cooling systems of Main Engines, Gearboxes, Generators, Air Conditioning systems, Heat Exchangers, and some Stabilisers. Also, Tanks & Pipework, Sea Chests, etc.